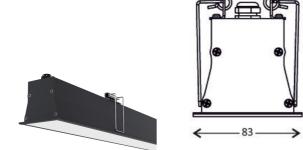

This product can be produced in different dimensions

Product Image:

Section View:

Photometric chart:

Correlated color temperature: 3000-6000 k

Rated median useful life: 50000h L70 at 25°C Luminaire

Luminaire luminous flux: 3000 lm/m Luminaire efficacy: 100 lm/w

#### Mounting and installation:

Recessed (ceiling and wall) using spring bracket. Cut-out diameters: 75 mm

Dimension:  $1000 \times 93 \times 83 \text{ mm}$ 

Total Power: 30 w/m input Power: 30 w/m

Weight: 0.00