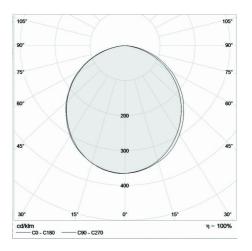

This product can be produced in different dimensions

Product Image:

Section View:

Photometric chart:

Correlated color temperature: 3000-6000 k

Rated median useful life: 50000h L70 at 25°C Luminaire

Luminaire luminous flux: 3000 lm/m Luminaire efficacy: 100 lm/w